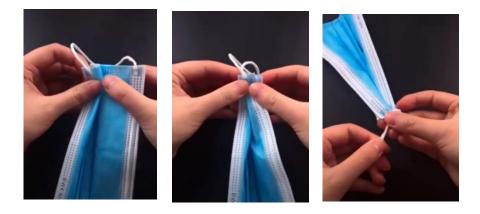

PHOTOS: Screengrab/YouTube/Craft ideas

Here is another <u>similar method</u> to resize an adult mask to a smaller mask.

**Step 1:** Fold the mask into half.

**Step 2:** Tie a knot on the straps on each side of the mask.

**Step 3:** Open up the mask and push the outer side of the mask inwards, to close up the gaps on both sides.

- PHOTOS: Screengrab/Reddit/u/txipay