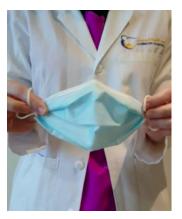

**Step 3:** Open up the mask and push the outer side of the mask inwards, to close up the gaps on both sides.

- PHOTOS: Screengrab/Reddit/u/txipay