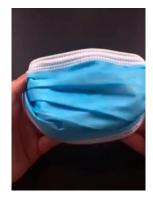

**Step 3:** Open up the mask and push the outer side of the mask inwards, to close up the gaps on both sides.

- PHOTOS: Screengrab/Reddit/u/txipay