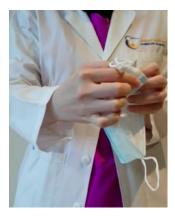

PHOTOS: Screengrab/YouTube/Craft ideas

Here is another <u>similar method</u> to resize an adult mask to a smaller mask.

**Step 1:** Fold the mask into half.

**Step 2:** Tie a knot on the straps on each side of the mask.

**Step 3:** Open up the mask and push the outer side of the mask inwards, to close up the gaps on both sides.

- PHOTOS: Screengrab/Reddit/u/txipay